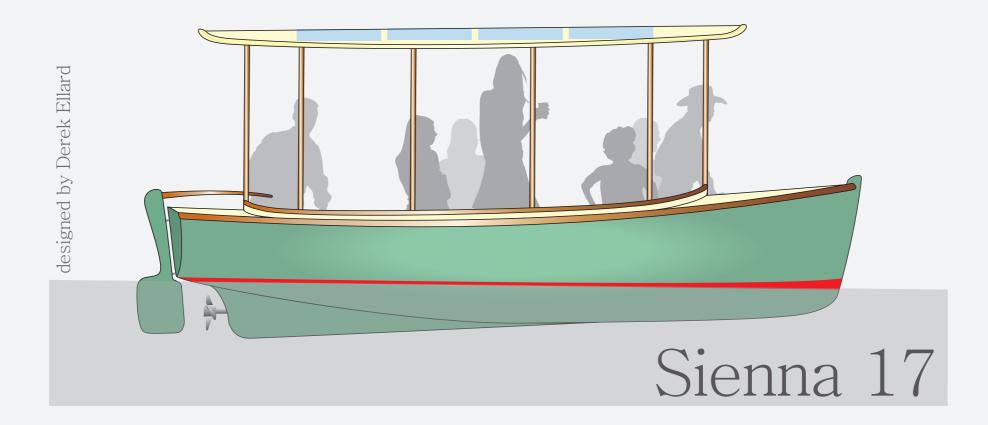

An elegantly styled and comfortable motor launch, the Sienna 17 combines traditional displacement aesthetics with a modern efficient hull form.

The stable and sea kindly Sienna 17 may be fitted with an electric inboard, allowing you to quietly explore our wonderful waterways.

| LENGTH OVERALL | 5.1 METRES (16'9") | OPTIONS     | CANOPY, SOLAR PANELS        |
|----------------|--------------------|-------------|-----------------------------|
| BEAM           | 2.05 METRES (6'9") |             | FRIDGE & MANY MORE OPTIONS  |
| DRAUGHT        | 0.5 METRES (1'6")  | ENGINE      | ELECTRIC OR PETROL OUTBOARD |
| WEIGHT         | 450-600 KG         |             | DIESEL OR ELECTRIC INBOARD  |
| FLOTATION      | 0.65 CUBIC METRES  | HULL & DECK | FOAM CORE GRP               |
| SEATING        | 8 SEATS + 2 BUNKS  | TRIM        | SOLID TIMBER                |
|                |                    |             |                             |