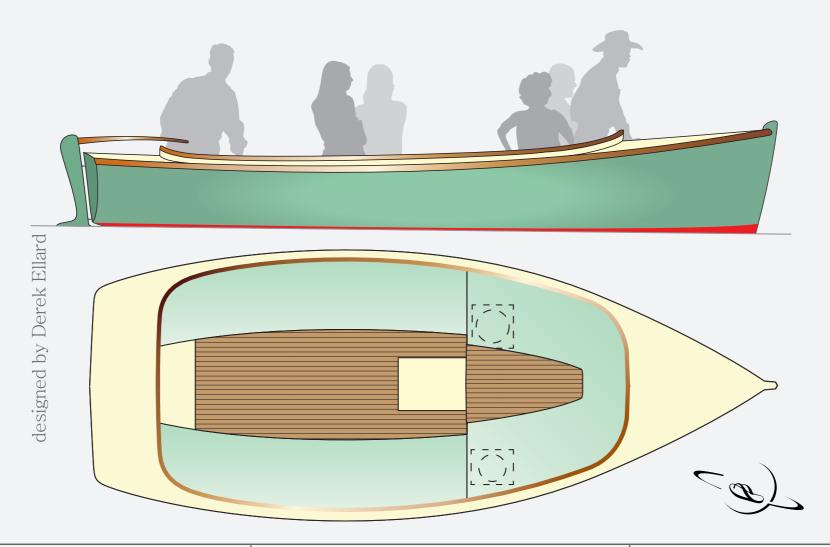

An elegantly styled and comfortable motor launch, the Sienna 17 combines traditional displacement aesthetics with a modern efficient hull form.

The stable and sea kindly Sienna 17 may be fitted with an electric inboard, allowing you to quietly explore our wonderful waterways.

| LENGTH OVERALL | 5.1 METRES (16'9") | OPTIONS     | CANOPY, SOLAR PANELS        |
|----------------|--------------------|-------------|-----------------------------|
| BEAM           | 2.05 METRES (6'9") |             | FRIDGE & MANY MORE OPTIONS  |
| DRAUGHT        | 0.5 METRES (1'6")  | ENGINE      | ELECTRIC OR PETROL OUTBOARD |
| WEIGHT         | 450-600 KG         |             | DIESEL OR ELECTRIC INBOARD  |
| FLOTATION      | 0.65 CUBIC METRES  | HULL & DECK | FOAM CORE GRP               |
| SEATING        | 8 SEATS + 2 BUNKS  | TRIM        | SOLID TIMBER                |
|                |                    |             |                             |